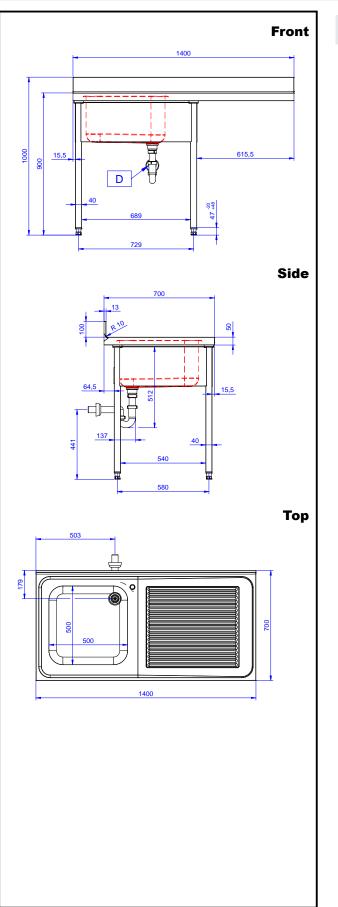

# **Key Information:**

| External dimensions,<br>Width:  |              |
|---------------------------------|--------------|
| 133193 (NSBD1417R)              | 1400 mm      |
| External dimensions,<br>Depth:  | 700 mm       |
| External dimensions,<br>Height: | 1000 mm      |
| Upstand Dimensions,<br>Height:  | 100 mm       |
| Upstand Dimensions,<br>Depth:   | 13 mm        |
| Upstand Dimensions,<br>Radius:  | R=12         |
| Bowls number                    | 1            |
| Bowl dimensions                 | 500x500xH320 |
| Worktop thickness:              | 0 mm         |
| Net weight:                     | 37.4 kg      |
|                                 |              |