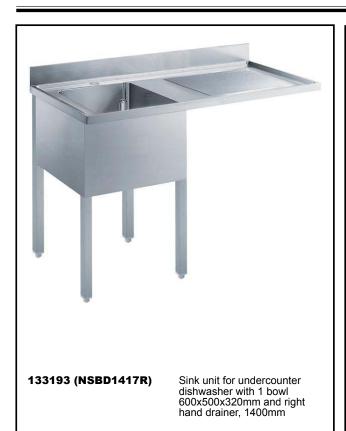

#### Item No.

Made from 304 AISI stainless steel. The 50mm high worktop in 304 AISI stainless steel, 1mm in thickness, is sounddeadened and has an overflow rim and welded corners. Integral rear upstand, h=100mm, with 10mm radius. Allround apron. Square section legs 40x40mm on 1" height-adjustable feet (+/-20mm). Bowl mm600x500x300h with overflow pipe and 2"drain hole; right hand drainer. An undercounter dishwasher can be placed under the drainer.

# **Key Information:**

| External dimensions,<br>Width:  |              |
|---------------------------------|--------------|
| 133193 (NSBD1417R)              | 1400 mm      |
| External dimensions,<br>Depth:  | 700 mm       |
| External dimensions,<br>Height: | 1000 mm      |
| Upstand Dimensions,<br>Height:  | 100 mm       |
| Upstand Dimensions,<br>Depth:   | 13 mm        |
| Upstand Dimensions,<br>Radius:  | R=12         |
| Bowls number                    | 1            |
| Bowl dimensions                 | 500x500xH320 |
| Worktop thickness:              | 0 mm         |
| Net weight:                     | 37.4 kg      |
|                                 |              |